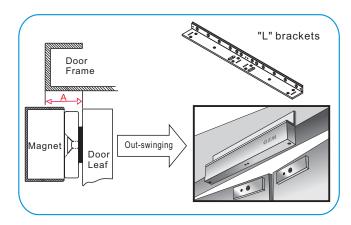

## **GEM**<sup>®</sup>

L-2300 Bracket
Typical mounting on OUT-SWINGINGnarrow frame door

The A value in the table below for each bracket to mount on the door frame, shows the minimum requirement width of the door frame for different electromagnetic lock model.

| Magnet Grade | ValueA" | Option Brackets    |
|--------------|---------|--------------------|
| 300 LBS      | 38mm    | L-150, L-EM150     |
| ● 600 LBS    | 42mm    | L-300,L-10001ST    |
| 800LBS       | 48mm    | L-750, L-350,L-400 |
| 1200 LBS     | 60mm    | L-500,L-600        |